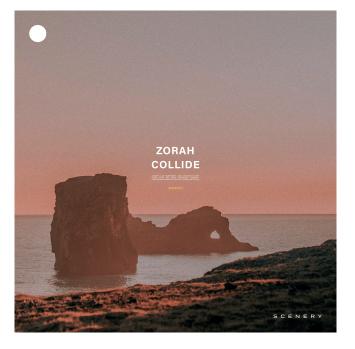

## ZORAH

We are closing this year with scenery's exclusive artist Zorah and 'Collide' - an instrumental piece featuring an immersive piano and vibrant synths as main elements.

A release that fits right into the season, just as it fits into any calm playlist and tranquil setting.